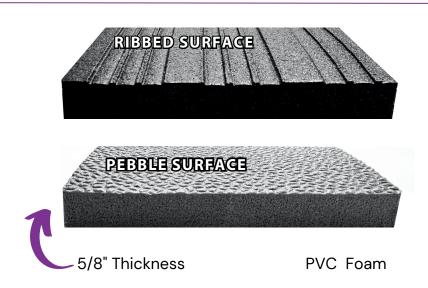

### **FEATURES**

- Available in two slip resistant surfaces,
- Pebble and Rib
- Easy to install and cut to size
- Available in two colors: Black and Gray

## **COLORS**

- Black
- Gray

# Tuff-Spun 5/8" Flyball Box Mats #430 - #431

Crown's Tuff Spun 5/8" mats have emerged as the preferred choice for covering the surface of Flyball boxes. They provide exceptional padding, grip, and durability. Made from industrial–grade PVC foam, Tuff Spun mats are designed to minimize fatigue, significantly reducing stress on legs, paws, hips, and joints. They ensure stable footing and outstanding traction for quicker takeoffs and turns, helping to prevent slips and pad burns.